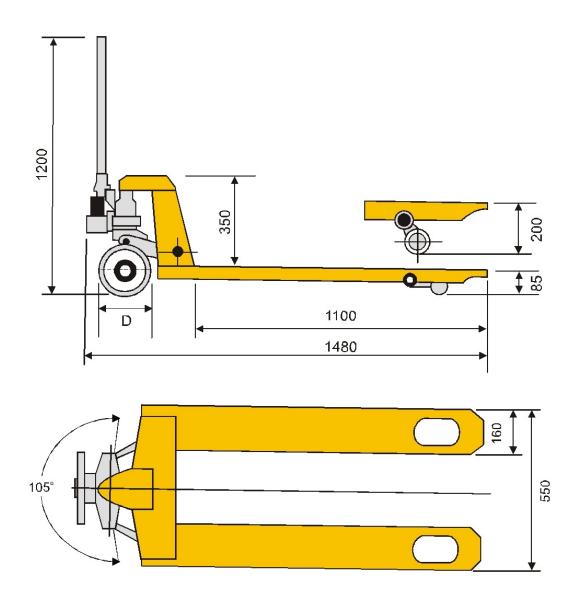

## Specifications

| Capacity (kg)            |               | 2500         |
|--------------------------|---------------|--------------|
| Min. Fort height (mm)    |               | 85           |
| Min. Fort height (mm)    |               | 200          |
| Steering wheel (mm)      |               | Dia 200 x 50 |
| Load roller (mm)         | Single Tandem | Dia 80 x 70  |
|                          |               | Dia 80 70    |
| Size of fork (mm)        |               | 160 x 60     |
| Width overall forks (mm) |               | 550          |
| Fork length (mm)         |               | 1100         |